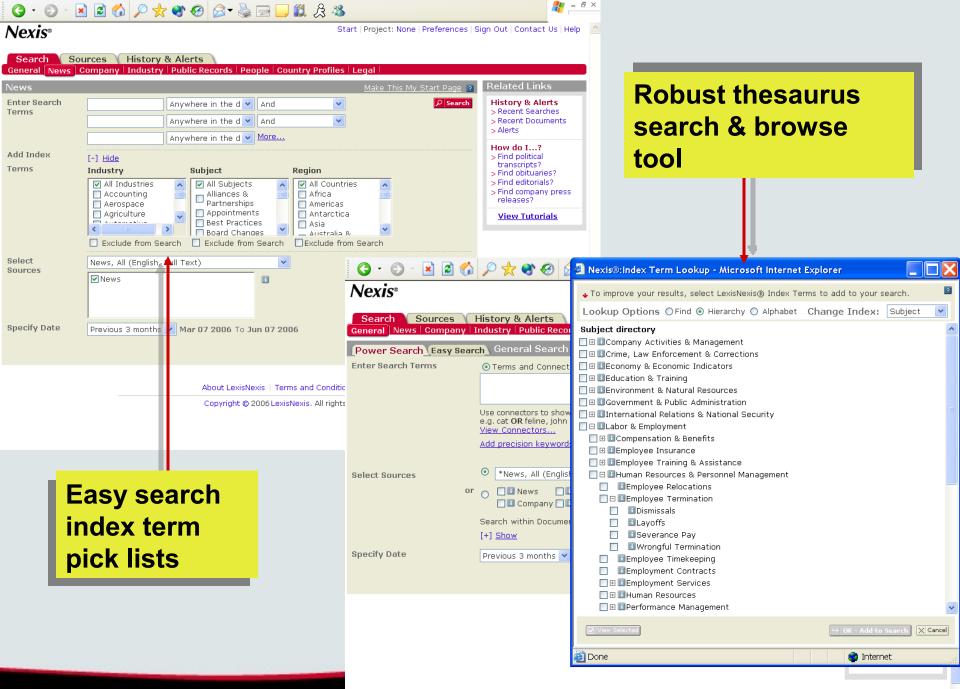

### What's New?

- Taxonomy Solutions
  - Licensing LexisNexis SmartIndexing Technology to customers for internal use
- Indexing critical to new interface features
  - Easy search pick lists
  - Power search thesaurus tool
  - Answer set navigation
  - "More like this" indexing