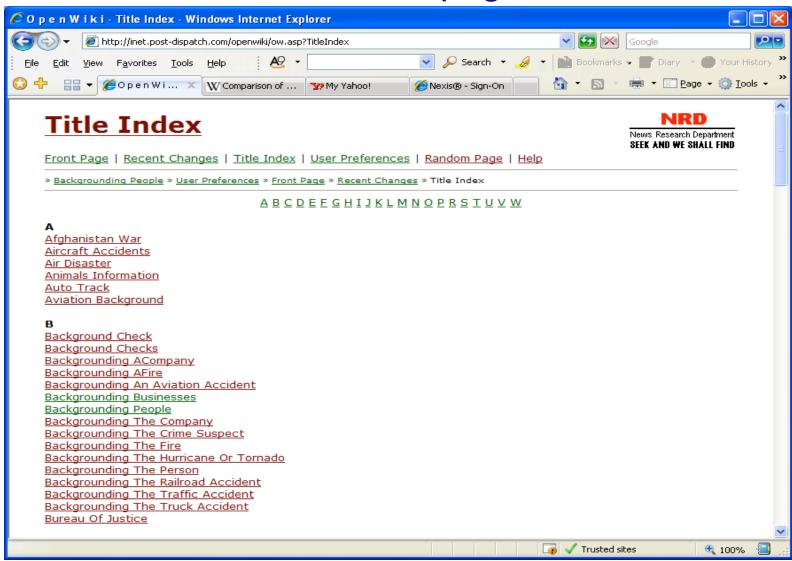

Post-Dispatch
June 12, 2006



#### INTRODUCTION

- When: We've been tinkering off and on since April, 2005.
- What: A department reference guide for research and standard procedures.
- Who: News Research Department only
- Why: We were excited about wikis. We needed a reference. We thought this would be a good fit.
- Where: Our wiki lives on the intranet server



#### TECHNOLOGY MATTERS

- Include your technology department; ours was very helpful.
- Select
- Install
- Begin



#### Comparison of Wiki software on Wikipedia





### Features of Openwiki

- Open editing (no password protection yet)
- Tracks changes
   All edits on a single page
   All page edits site wide
- Displays differences
- Title Index
- Word Index
- User preferences



#### Edit tracking





#### Index of all pages





#### User preference options





### Openwiki: Pros and Cons

#### **PROS**

- Easy to install
- Easy to learn
- Easy to use
- Easy to edit

#### **CONS**

- Can't customize very much
- Can't use images
- Can't delete or rename pages
- Only simple searches



### Editing a page

- Access with a double-click
- Very simple markup language
- Easy linking uses naming convention or brackets.

ThisLinks to the page titled 'ThisLinks'

[ThisLinks Links] to the same page but will display it as 'Links'

You can substitute a URL for Wiki links



### Our template





### Our template in edit mode





### Define your parameters





### Show them the Wiki already!!!





### Backgrounding a person



### Military Casualties





#### Aircraft Accidents





### **Our Local Court Access**