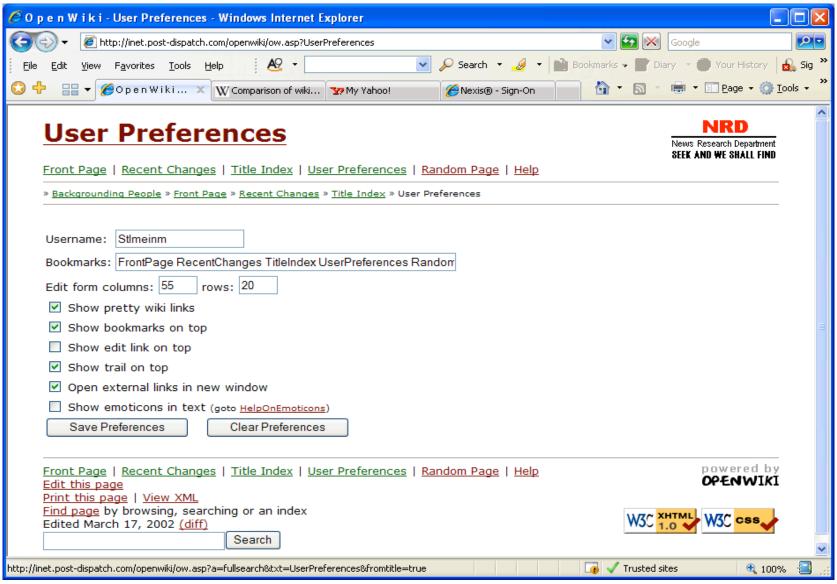

# INTRODUCTION

- When: We've been tinkering off and on since April, 2005.
- What: A department reference guide for research and standard procedures.
- Who: News Research Department only
- Why: We were excited about wikis. We needed a reference. We thought this would be a good fit.
- Where: Our wiki lives on the intranet server



#### TECHNOLOGY MATTERS

- Include your technology department; ours was very helpful.
- Select
- Install
- Begin



#### Comparison of Wiki software on Wikipedia





### Features of Openwiki

- Open editing (no password protection yet)
- Tracks changes
   All edits on a single page
   All page edits site wide
- Displays differences
- Title Index
- Word Index
- User preferences



#### Edit tracking





#### Index of all pages





#### User preference options





### Openwiki: Pros and Cons

#### **PROS**

- Easy to install
- Easy to learn
- Easy to use
- Easy to edit

#### **CONS**

- Can't customize very much
- Can't use images
- Can't delete or rename pages
- Only simple searches



### Editing a page

- Access with a double-click
- Very simple markup language
- Easy linking uses naming convention or brackets.

ThisLinks to the page titled 'ThisLinks'

[ThisLinks Links] to the same page but will display it as 'Links'

You can substitute a URL for Wiki links



### Our template





### Our template in edit mode





### Define your parameters





### Show them the Wiki already!!!





### Backgrounding a person



### Military Casualties





#### Aircraft Accidents





### **Our Local Court Access**





#### **News Research Docs**





#