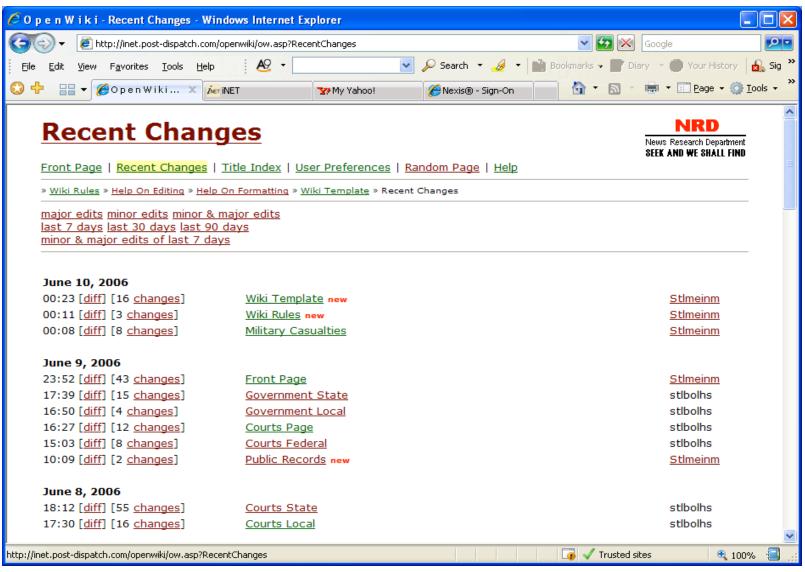

ctor News Research
St. Louis Post-Dispatch
June 12, 2006



#### INTRODUCTION

- When: We've been tinkering off and on since April, 2005.
- What: A department reference guide for research and standard procedures.
- Who: News Research Department only
- Why: We were excited about wikis. We needed a reference. We thought this would be a good fit.
- Where: Our wiki lives on the intranet server



#### TECHNOLOGY MATTERS

- Include your technology department; ours was very helpful.
- Select
- Install
- Begin



#### Comparison of Wiki software on Wikipedia





### Features of Openwiki

- Open editing (no password protection yet)
- Tracks changes
   All edits on a single page
   All page edits site wide
- Displays differences
- Title Index
- Word Index
- User preferences



#### Edit tracking





#### Index of all pages





#### User preference options





### Openwiki: Pros and Cons

#### **PROS**

- Easy to install
- Easy to learn
- Easy to use
- Easy to edit

#### **CONS**

- Can't customize very much
- Can't use images
- Can't delete or rename pages
- Only simple searches



### Editing a page

- Access with a double-click
- Very simple markup language
- Easy linking uses naming convention or brackets.

ThisLinks to the page titled 'ThisLinks'

[ThisLinks Links] to the same page but will display it as 'Links'

You can substitute a URL for Wiki links



### Our template





### Our template in edit mode





### Define your parameters





### Show them the Wiki already!!!





### Backgrounding a person



### Military Casualties





#### Aircraft Accidents





### **O