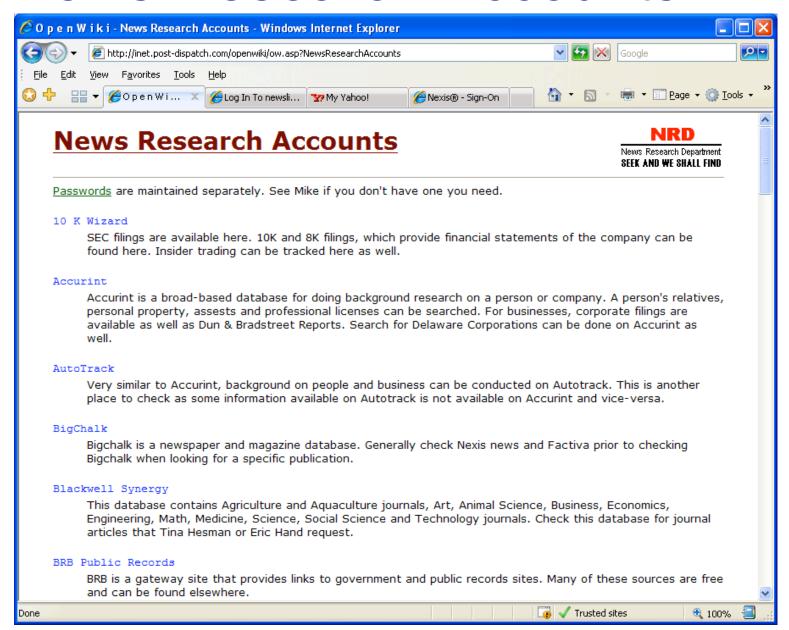

o install
- Easy to learn
- Easy to use
- Easy to edit

#### **CONS**

- Can't customize very much
- Can't use images
- Can't delete or rename pages
- Only simple searches



### Editing a page

- Access with a double-click
- Very simple markup language
- Easy linking uses naming convention or brackets.

ThisLinks to the page titled 'ThisLinks'

[ThisLinks Links] to the same page but will display it as 'Links'

You can substitute a URL for Wiki links



### Our template





### Our template in edit mode





### Define your parameters





### Show them the Wiki already!!!





### Backgrounding a person



### Military Casualties





#### Aircraft Accidents





### **Our Local Court Access**





#### **News Research Docs**





### Paper distribution





#### News Research Accounts



### The Future

Project teams

Training materials for other departments

Cops list – Reporter Sources

Institutional history

An encyclopedia on St. Louis?



## Thank You!