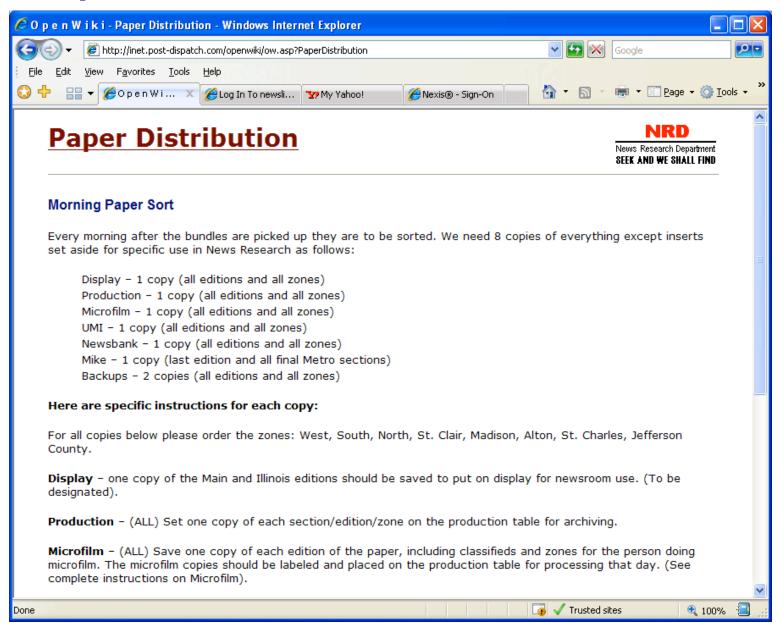

and Cons

#### **PROS**

- Easy to install
- Easy to learn
- Easy to use
- Easy to edit

#### **CONS**

- Can't customize very much
- Can't use images
- Can't delete or rename pages
- Only simple searches



### Editing a page

- Access with a double-click
- Very simple markup language
- Easy linking uses naming convention or brackets.

ThisLinks to the page titled 'ThisLinks'

[ThisLinks Links] to the same page but will display it as 'Links'

You can substitute a URL for Wiki links



### Our template





### Our template in edit mode





### Define your parameters





### Show them the Wiki already!!!





### Backgrounding a person



### Military Casualties





#### Aircraft Accidents





### **Our Local Court Access**





#### **News Research Docs**





### Paper distribution





#### News Research Accounts



### The Future

Project teams

Training materials for other departments

Cops list – Reporter Sources

Institutional history

An encyclopedia on St. Louis?



## Thank You!