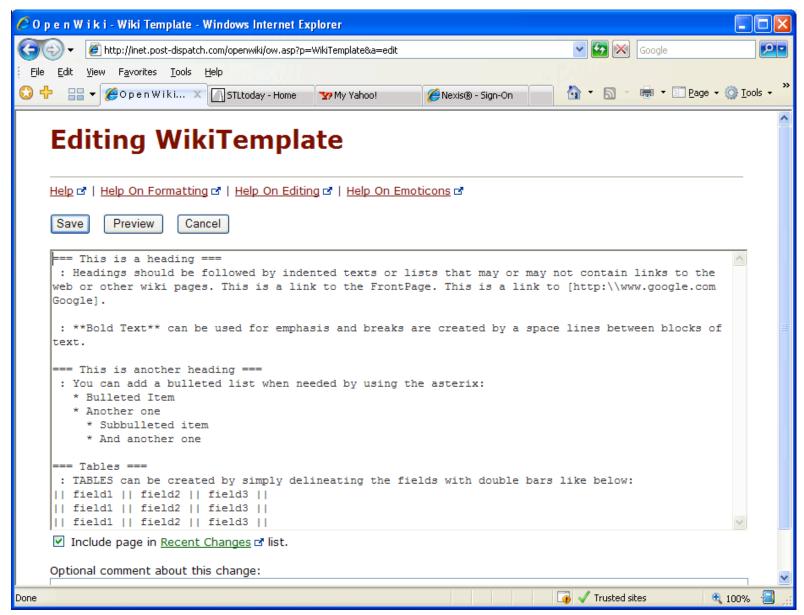

t)
- Tracks changes
   All edits on a single page
   All page edits site wide
- Displays differences
- Title Index
- Word Index
- User preferences



#### Edit tracking





#### Index of all pages





#### User preference options





### Openwiki: Pros and Cons

#### **PROS**

- Easy to install
- Easy to learn
- Easy to use
- Easy to edit

#### **CONS**

- Can't customize very much
- Can't use images
- Can't delete or rename pages
- Only simple searches



### Editing a page

- Access with a double-click
- Very simple markup language
- Easy linking uses naming convention or brackets.

ThisLinks to the page titled 'ThisLinks'

[ThisLinks Links] to the same page but will display it as 'Links'

You can substitute a URL for Wiki links



### Our template





### Our template in edit mode





### Define your parameters





### Show them the Wiki already!!!





### Backgrounding a person



### Military Casualties





#### Aircraft Accidents





### **Our Local Court Access**





#### **News Research Docs**





### Paper distribution





#### News Research Accounts



### The Future

Project teams

Training materials for other departments

Cops list – Reporter Sources

Institutional history

An encyclopedia on St. Louis?



## Thank You!