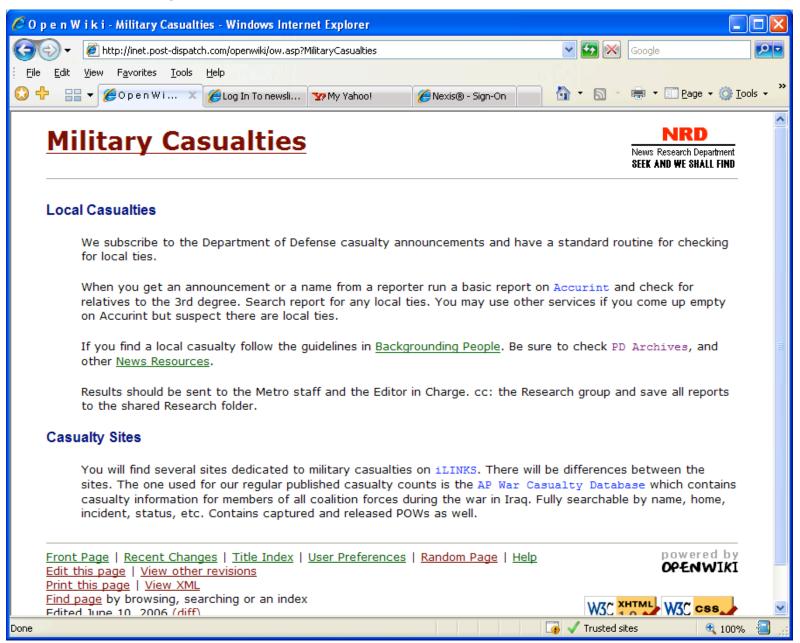

User preferences



#### Edit tracking





#### Index of all pages





#### User preference options





### Openwiki: Pros and Cons

#### **PROS**

- Easy to install
- Easy to learn
- Easy to use
- Easy to edit

#### **CONS**

- Can't customize very much
- Can't use images
- Can't delete or rename pages
- Only simple searches



### Editing a page

- Access with a double-click
- Very simple markup language
- Easy linking uses naming convention or brackets.

ThisLinks to the page titled 'ThisLinks'

[ThisLinks Links] to the same page but will display it as 'Links'

You can substitute a URL for Wiki links



### Our template





### Our template in edit mode





### Define your parameters





### Show them the Wiki already!!!





### Backgrounding a person



### Military Casualties





#### Aircraft Accidents





### **Our Local Court Access**





#### **News Research Docs**





### Paper distribution





#### News Research Accounts



### The Future

Project teams

Training materials for other departments

Cops list – Reporter Sources

Institutional history

An encyclopedia on St. Louis?



## Thank You!