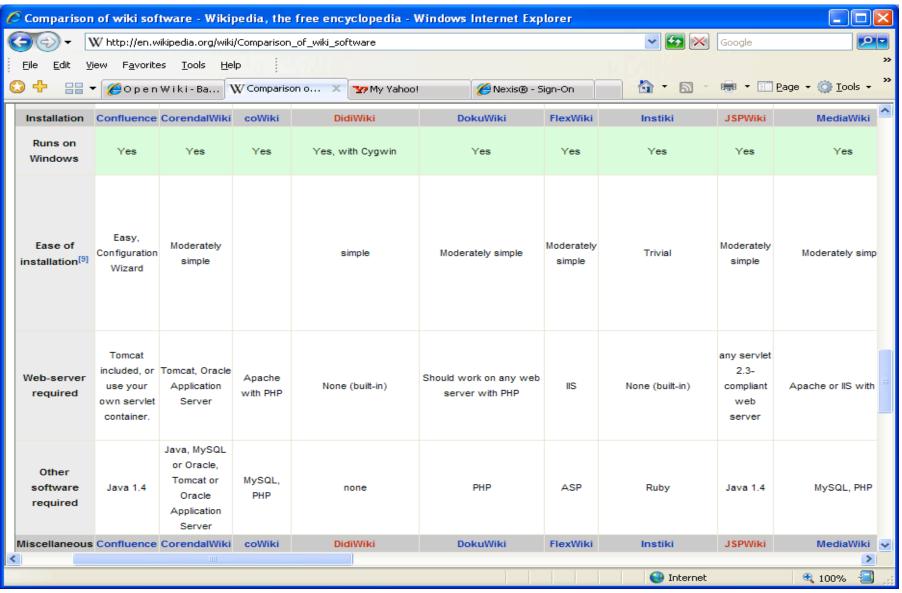

# Research Wiki at St. Louis Post-Dispatch

Mike Meiners
Director News Research
St. Louis Post-Dispatch
June 12, 2006



#### INTRODUCTION

- When: We've been tinkering off and on since April, 2005.
- What: A department reference guide for research and standard procedures.
- Who: News Research Department only
- Why: We were excited about wikis. We needed a reference. We thought this would be a good fit.
- Where: Our wiki lives on the intranet server



#### TECHNOLOGY MATTERS

- Include your technology department; ours was very helpful.
- Select
- Install
- Begin



#### Comparison of Wiki software on Wikipedia





### Features of Openwiki

- Open editing (no password protection yet)
- Tracks changes
   All edits on a single page
   All page edits site wide
- Displays differences
- Title Index
- Word Index
- User preferences



#### Edit tracking





#### Index of all pages





#### User preference options





### Openwiki: Pros and Cons

#### **PROS**

- Easy to install
- Easy to learn
- Easy to use
- Easy to edit

#### **CONS**

- Can't customize very much
- Can't use images
- Can't delete or rename pages
- Only simple searches



### Editing a page

- Access with a double-click
- Very simple markup language
- Easy linking uses naming convention or brackets.

ThisLinks to the page titled 'ThisLinks'

[ThisLinks Links] to the same page but will display it as 'Links'

You can substitute a URL