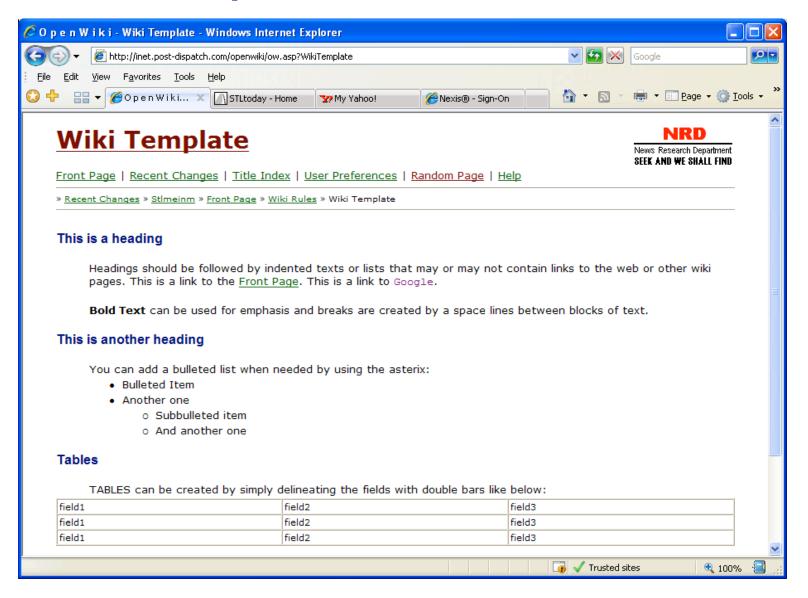

editing (no password protection yet)
- Tracks changes
   All edits on a single page
   All page edits site wide
- Displays differences
- Title Index
- Word Index
- User preferences



#### Edit tracking





#### Index of all pages





#### User preference options





### Openwiki: Pros and Cons

#### **PROS**

- Easy to install
- Easy to learn
- Easy to use
- Easy to edit

#### **CONS**

- Can't customize very much
- Can't use images
- Can't delete or rename pages
- Only simple searches



### Editing a page

- Access with a double-click
- Very simple markup language
- Easy linking uses naming convention or brackets.

ThisLinks to the page titled 'ThisLinks'

[ThisLinks Links] to the same page but will display it as 'Links'

You can substitute a URL for Wiki links



### Our template





### Our template in edit mode





### Define your parameters





### Show them the Wiki already!!!





### Backgrounding a person



### Military Casualties





#### Aircraft Accidents





### **Our Local Court Access**





#### **News Research Docs**





### Paper distribution





#### News Research Accounts



### The Future

Project teams

Training materials for other departments

Cops list – Reporter Sources

Institutional history

An encyclopedia on St. Louis?



## Thank You!