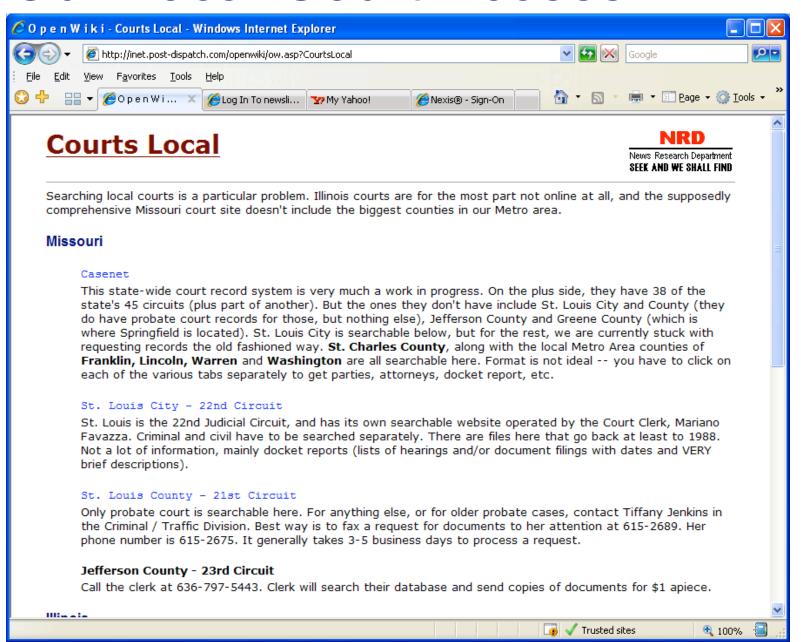

es





#### User preference options





### Openwiki: Pros and Cons

#### **PROS**

- Easy to install
- Easy to learn
- Easy to use
- Easy to edit

#### **CONS**

- Can't customize very much
- Can't use images
- Can't delete or rename pages
- Only simple searches



### Editing a page

- Access with a double-click
- Very simple markup language
- Easy linking uses naming convention or brackets.

ThisLinks to the page titled 'ThisLinks'

[ThisLinks Links] to the same page but will display it as 'Links'

You can substitute a URL for Wiki links



### Our template





### Our template in edit mode





### Define your parameters





### Show them the Wiki already!!!





### Backgrounding a person



### Military Casualties





#### Aircraft Accidents





### **Our Local Court Access**





#### **News Research Docs**





### Paper distribution





#### News Research Accounts



### The Future

Project teams

Training materials for other departments

Cops list – Reporter Sources

Institutional history

An encyclopedia on St. Louis?



## Thank You!