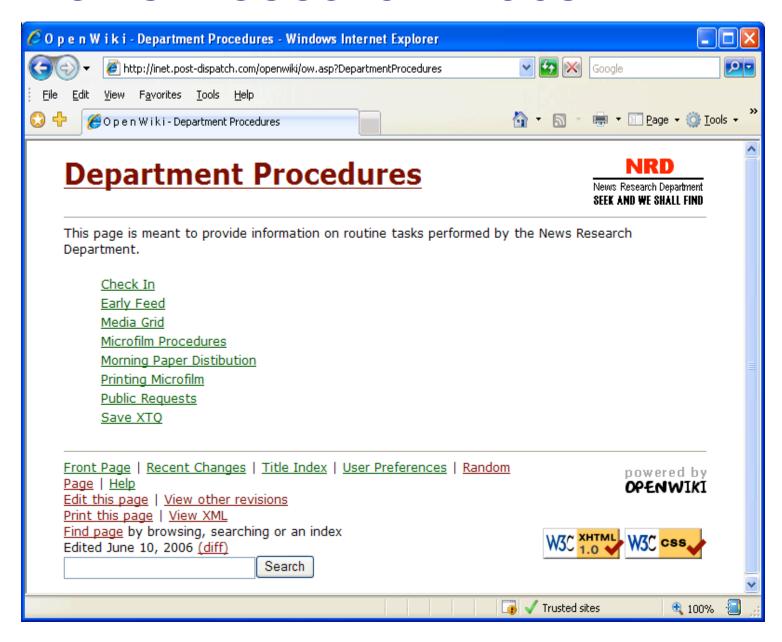

ons





### Openwiki: Pros and Cons

#### **PROS**

- Easy to install
- Easy to learn
- Easy to use
- Easy to edit

#### **CONS**

- Can't customize very much
- Can't use images
- Can't delete or rename pages
- Only simple searches



### Editing a page

- Access with a double-click
- Very simple markup language
- Easy linking uses naming convention or brackets.

ThisLinks to the page titled 'ThisLinks'

[ThisLinks Links] to the same page but will display it as 'Links'

You can substitute a URL for Wiki links



### Our template





### Our template in edit mode





### Define your parameters





### Show them the Wiki already!!!





### Backgrounding a person



### Military Casualties





#### Aircraft Accidents





### **Our Local Court Access**





#### **News Research Docs**





### Paper distribution





#### News Research Accounts



### The Future

Project teams

Training materials for other departments

Cops list – Reporter Sources

Institutional history

An encyclopedia on St. Louis?



## Thank You!