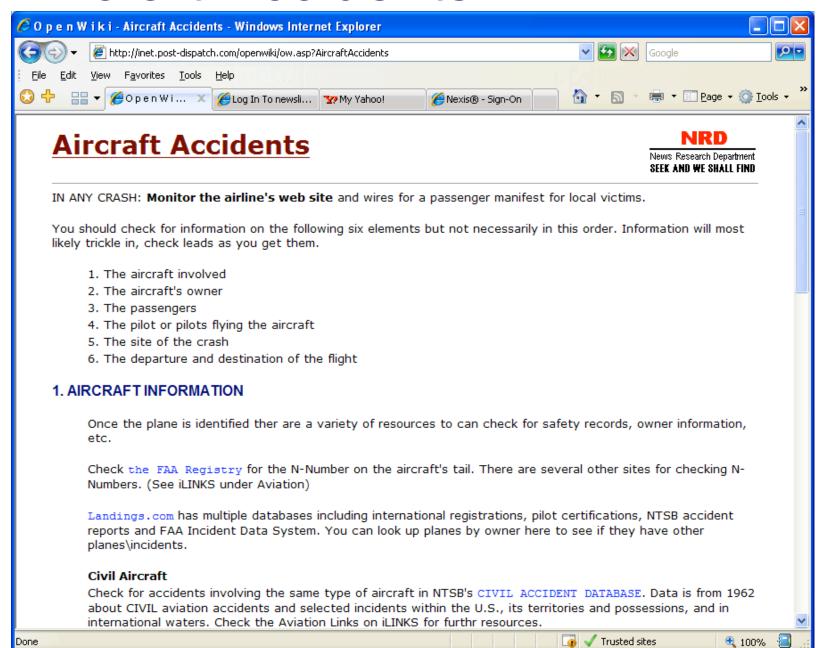

tracking





#### Index of all pages





#### User preference options





### Openwiki: Pros and Cons

#### **PROS**

- Easy to install
- Easy to learn
- Easy to use
- Easy to edit

#### **CONS**

- Can't customize very much
- Can't use images
- Can't delete or rename pages
- Only simple searches



### Editing a page

- Access with a double-click
- Very simple markup language
- Easy linking uses naming convention or brackets.

ThisLinks to the page titled 'ThisLinks'

[ThisLinks Links] to the same page but will display it as 'Links'

You can substitute a URL for Wiki links



### Our template





### Our template in edit mode





### Define your parameters





### Show them the Wiki already!!!





### Backgrounding a person



### Military Casualties





#### Aircraft Accidents





### **Our Local Court Access**





#### **News Research Docs**





### Paper distribution





#### News Research Accounts



### The Future

Project teams

Training materials for other departments

Cops list – Reporter Sources

Institutional history

An encyclopedia on St. Louis?



## Thank You!